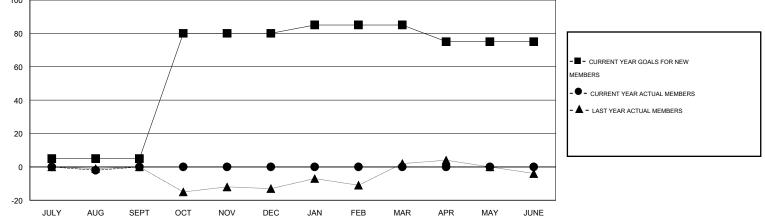

## LOCATION NEW YORK

GMT CA 1

|               |                  | Clubs            |                  |                  | Members               |                    |                                     |                    |                  |  |
|---------------|------------------|------------------|------------------|------------------|-----------------------|--------------------|-------------------------------------|--------------------|------------------|--|
|               | RESUL            | TS FOR 2016-2017 |                  |                  | RESULTS FOR 2016-2017 |                    |                                     |                    |                  |  |
| QUARTER       | NEW CLUB<br>GOAL | NEW CLUBS        | DROPPED<br>CLUBS | NET<br>GAIN/LOSS | QUARTER               | NEW MEMBER<br>GOAL | CHARTER AND<br>NEW MEMBERS<br>ADDED | DROPPED<br>MEMBERS | NET<br>GAIN/LOSS |  |
| JULY/AUG/SEPT | 0                | 0                | 0                | 0                | JULY/AUG/SEPT         | 5                  | 12                                  | 14                 | -2               |  |
| OCT/NOV/DEC   | 1                | 0                | 0                | 0                | OCT/NOV/DEC           | 75                 | 0                                   | 0                  | 0                |  |
| JAN/FEB/MAR   | 0                | 0                | 0                | 0                | JAN/FEB/MAR           | 5                  | 0                                   | 0                  | 0                |  |
| APR/MAY/JUNE  | 0                | 0                | 0                | 0                | APR/MAY/JUNE          | -10                | 0                                   | 0                  | 0                |  |