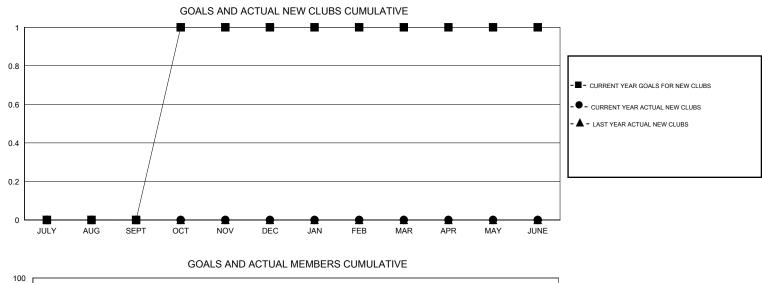

## LOCATION NEW YORK

GMT CA 1

|               |                  | Clubs            |                  |                  | Members               |                    |                                     |                    |                  |  |
|---------------|------------------|------------------|------------------|------------------|-----------------------|--------------------|-------------------------------------|--------------------|------------------|--|
|               | RESUL            | TS FOR 2016-2017 |                  |                  | RESULTS FOR 2016-2017 |                    |                                     |                    |                  |  |
| QUARTER       | NEW CLUB<br>GOAL | NEW CLUBS        | DROPPED<br>CLUBS | NET<br>GAIN/LOSS | QUARTER               | NEW MEMBER<br>GOAL | CHARTER AND<br>NEW MEMBERS<br>ADDED | DROPPED<br>MEMBERS | NET<br>GAIN/LOSS |  |
| JULY/AUG/SEPT | 0                | 0                | 0                | 0                | JULY/AUG/SEPT         | 5                  | 12                                  | 14                 | -2               |  |
| OCT/NOV/DEC   | 1                | 0                | 0                | 0                | OCT/NOV/DEC           | 75                 | 0                                   | 0                  | 0                |  |
| JAN/FEB/MAR   | 0                | 0                | 0                | 0                | JAN/FEB/MAR           | 5                  | 0                                   | 0                  | 0                |  |
| APR/MAY/JUNE  | 0                | 0                | 0                | 0                | APR/MAY/JUNE          | -10                | 0                                   | 0                  | 0                |  |